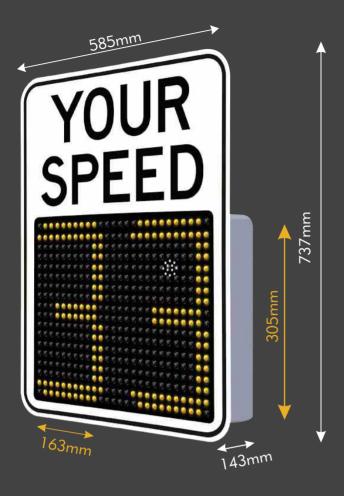

### **Device Dimensions**

### **Feature Specifications**

**Digit Size** 163 x 305mm

Display size 455 x 310mm

Weight 9 Kgs (not including battery)

**Faceplate** High-intensity, prismatic,

reflective finish.

Communications Bluetooth

**Internal Radar Doppler (FCC approved)** 