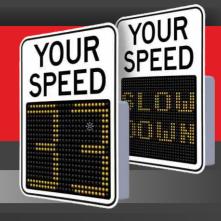

## The cost effective tool for improving road and site safety

EV 12 FM vehicle activated, radar speed sign with dual colour, user programmable matrix display and reflective front

Health and safety is now a primary concern for anybody operating sites where vehicles are in use. Traditional, fixed signs can be easily ignored and ensuring that vehicles keep to the prescribed limit can present a difficult task.

The EV 12 FM has a speed activated dual colour function, as well as an easy to use, changeable matrix display, which offers the ability to choose text, faces, speed roundel and more.

Our radar speed signs are user configurable and are provided with easy to use software tools to perform these operations. What's more is that the EV 12 FM has built in data-logging and bluetooth as standard.