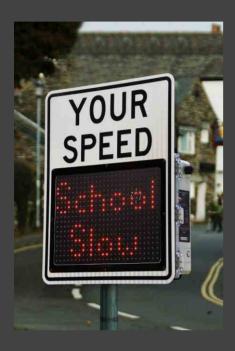

The large digit display makes it plain for the driver and all around, to see that the speed limit has been exceeded or otherwise, the psychological impact is that drivers tend to reduce their speed to keep within the prescribed limits.

Customer observation suggests that each of our signs has an instant effect on this problem by providing drivers with visual feedback, should they break the speed limit, both on a site or on the roadside.