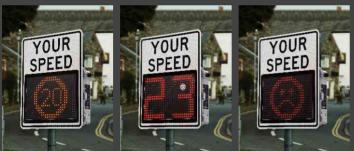

The EV 12 FM has a speed activated dual colour function, as well as an easy to use, changeable matrix display, which offers the ability to choose text, faces, speed roundel and more.

Our radar speed signs are user configurable and are provided with easy to use software tools to perform these operations. What's more is that the EV 12 FM has built in data-logging and bluetooth as standard.

**LEDs** Wide viewing angle

Lightweight polymer. Matt black Construction

front to reduce glare and

maximise contrast around LEDs.

Weatherproof IP65 compliant.

User programmable matrix, allows for an array of different messages to be chosen, from text, to smiley/sad faces, to speed limit roundels for private sites.