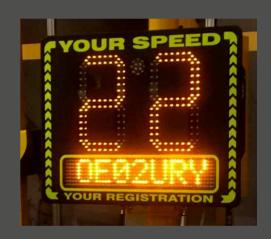

# Pandora Technologies Limited Speed & Number Plate Display PTSC 926 SiteSentry Supplement

### Key Features

- Obviously specific to a single vehicle
- · Easy set up just plug in
- High brightness/low power LED technology
- Robust stainless steel case
- IP55
- Designed & manufactured with pride in the UK

PTSC 926 Supplementary Speed and Number Plate Display for use with SiteSentry ANPR Speed Camera

QMS<sup>®</sup> ISO 9001 REGISTERED

For technical, sales and installation enquiries please contact our team on: