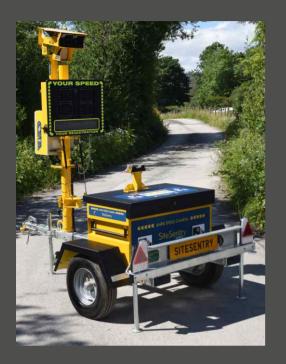

# Pandora Technologies Limited **SiteSentry Mobile Trailer** PTSC 927 SiteSentry Supplement

#### **Key Features**

- Makes for easy deployment of camera around site
- 10 day battery life from one overnight charge
- Built in recharge unit
- Full suspension
- Fold down camera mount for safe towing
- Easy levelling
- Designed & manufactured with pride in the UK

### PTSC 927 Supplementary Trailer for use with SiteSentry ANPR Speed Camera

#### **Security Features**

- Built in tracker device
- Removable wheels

Pictured here and above with our SiteSentry ANPR speed camera and our supplementary speed and number plate display.