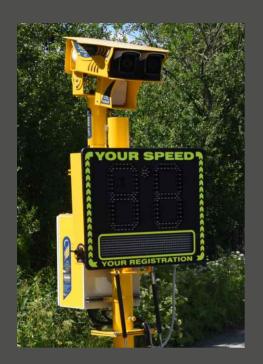

# Pandora Technologies Limited Speed & Number Plate Display PTSC 926 SiteSentry Supplement

### Key Features

- Obviously specific to a single vehicle
- · Easy set up just plug in
- High brightness/low power LED technology
- Robust stainless steel case
- IP55
- Designed & manufactured with pride in the UK

PTSC 926 Supplementary Speed and Number Plate Display for use with SiteSentry ANPR Speed Camera

QMS<sup>®</sup> ISO 9001 REGISTERED

For technical, sales and installation enquiries please contact our team on: