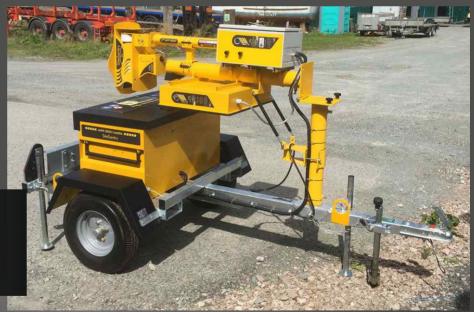

# Pandora Technologies Limited **SiteSentry Mobile Trailer** PTSC 927 SiteSentry Supplement

#### **Key Features**

- Makes for easy deployment of camera around site
- 10 day battery life from one overnight charge
- Built in recharge unit
- Full suspension
- Fold down camera mount for safe towing
- Easy levelling
- Designed & manufactured with pride in the UK

#### **Security Features**

- Built in tracker device
- Removable wheels

Pictured here and above with our SiteSentry ANPR speed camera and our supplementary speed and number plate display.